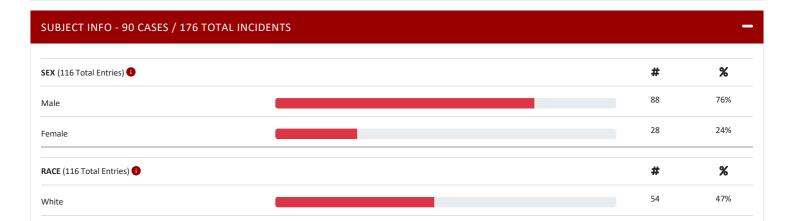

## OFFICER INFO - 90 CASES / 176 TOTAL INCIDENTS

| SEX (153 Total Entries) 🚯         |   | #   | %   |
|-----------------------------------|---|-----|-----|
| Male                              |   | 148 | 97% |
| Female                            |   | 5   | 3%  |
| Race (147 Total Entries) 🚯        |   | #   | %   |
| White                             |   | 110 | 75% |
| African American                  |   | 23  | 16% |
| Hispanic Latino Or Spanish Origin |   | 7   | 5%  |
| Asian                             | [ | 1   | 1%  |
| Other                             |   | 1   | 1%  |
| Pacific Islander                  |   | 5   | 3%  |
| American Indian                   |   | 0   | 0%  |

-

| Hispanic, Latino or Spanish Origin |                                                                                                                                                                                                                                                                                                                                                                                                                                                                                                                                                                                                                                                                                                     | 38 | 33%  |
|------------------------------------|-----------------------------------------------------------------------------------------------------------------------------------------------------------------------------------------------------------------------------------------------------------------------------------------------------------------------------------------------------------------------------------------------------------------------------------------------------------------------------------------------------------------------------------------------------------------------------------------------------------------------------------------------------------------------------------------------------|----|------|
| African American                   |                                                                                                                                                                                                                                                                                                                                                                                                                                                                                                                                                                                                                                                                                                     | 22 | 19%  |
| N/A                                | t in the second s | 1  | 1%   |
| American Indian                    | l                                                                                                                                                                                                                                                                                                                                                                                                                                                                                                                                                                                                                                                                                                   | 1  | 1%   |
| SUBJECT BUILD (4 Total Entries)    |                                                                                                                                                                                                                                                                                                                                                                                                                                                                                                                                                                                                                                                                                                     | #  | %    |
| N/A                                |                                                                                                                                                                                                                                                                                                                                                                                                                                                                                                                                                                                                                                                                                                     | 4  | 100% |